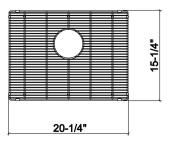

### **Specifications**

 $\begin{tabular}{llll} Model & 200906 \\ Collection & Grid \\ Compatible bowl dimension & 21" \times 16" \\ Overall dimensions & 20 3/8" \times 15 3/8" \times 1 \\ & 1/4" \end{tabular}$ 